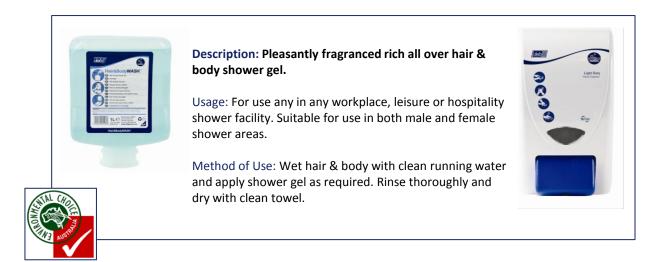

# Deb<sup>®</sup> Hair & Body WASH

# **Product Information Sheet**

| Feature                                                | Benefit                                                                                                                                                                                                                                                             |  |
|--------------------------------------------------------|---------------------------------------------------------------------------------------------------------------------------------------------------------------------------------------------------------------------------------------------------------------------|--|
| Environmental<br>Choice Australia<br>Certified Product | This product has been independently certified as meeting the requirements of Good Environmental Choice Australia Shampoos and Soaps Standard                                                                                                                        |  |
| Invigorating<br>"rainforest"<br>fragrance              | Pleasantly refreshing with no lingering scent and appealing to both males and females.                                                                                                                                                                              |  |
| Caring formula                                         | Contains a blend of emollients and conditioners to leave the skin feeling soft and smooth after use.                                                                                                                                                                |  |
| Mild blend of<br>surfactants                           | Creates a luxurious lather for enriched cleaning; ideal for regular, daily use.                                                                                                                                                                                     |  |
| Fully water soluble and free rinsing                   | Will rinse easily from the hair & skin to leave no soapy residues on the body or in shower areas.                                                                                                                                                                   |  |
| Economical in Use                                      | Only a small amount is required to provide effective hair and body cleansing.                                                                                                                                                                                       |  |
| Clear, viscous<br>aquamarine gel                       | Aesthetically pleasing appearance and feel in use for both male and female shower areas.                                                                                                                                                                            |  |
| Hygienic                                               | The cartridges are ultrasonically sealed during the manufacturing process<br>to protect the product. The unique patented pumps are designed to<br>prevent air ingress into the cartridge during normal use and thus<br>minimise the risk of external contamination. |  |
| No Wastage                                             | As no air passes back through the pumps the cartridges collapse during normal use to maximise evacuation of product.                                                                                                                                                |  |